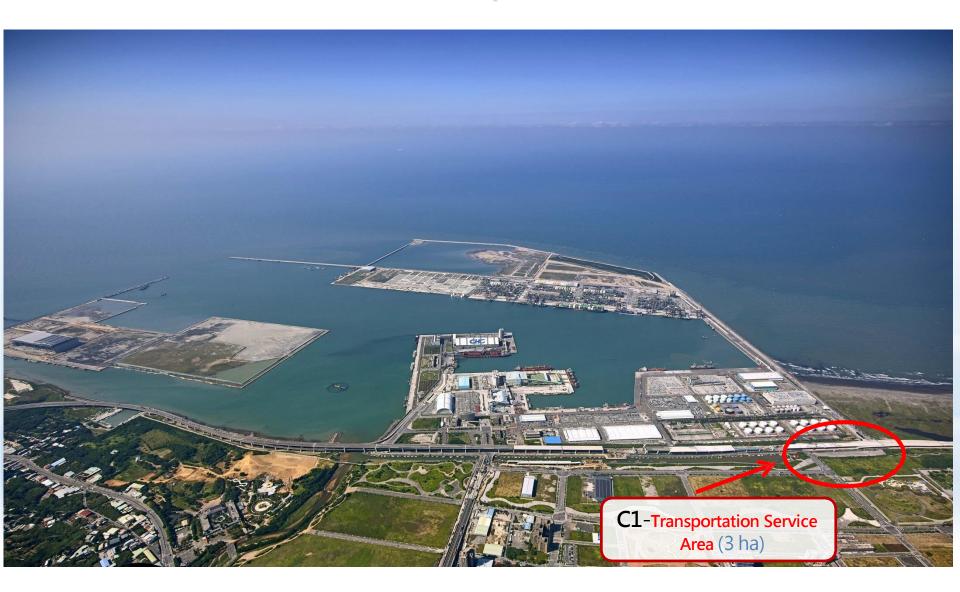

| Transportation Service Area             |                                                     |    |  |  |  |
|-----------------------------------------|-----------------------------------------------------|----|--|--|--|
| For Rent: Land Land uthe Tra<br>Service | ffic (building coverage ratio 30%, floor area ratio | C1 |  |  |  |

Suitable for transportation service such as temporary rest place for drivers and passengers, transition of goods supplies, repair of automobiles and containers truck, storage, parking, fueling and water supply. Other functions like restaurants, shopping and retail are also permitted.