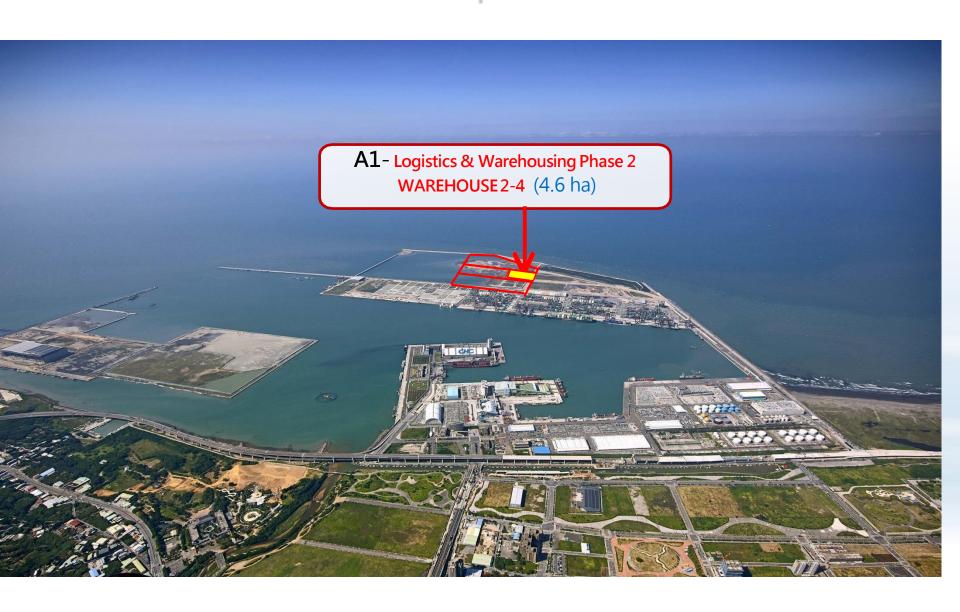

| Logistics & Wareho  | ousing Phase 2   |                                                                  |    |
|---------------------|------------------|------------------------------------------------------------------|----|
| For Rent: Land      |                  | 4.6 ha<br>(building coverage ratio 70%, floor area ratio<br>210% | A1 |
| Suitable for wareho | ousing , value-a | dded industry.                                                   |    |